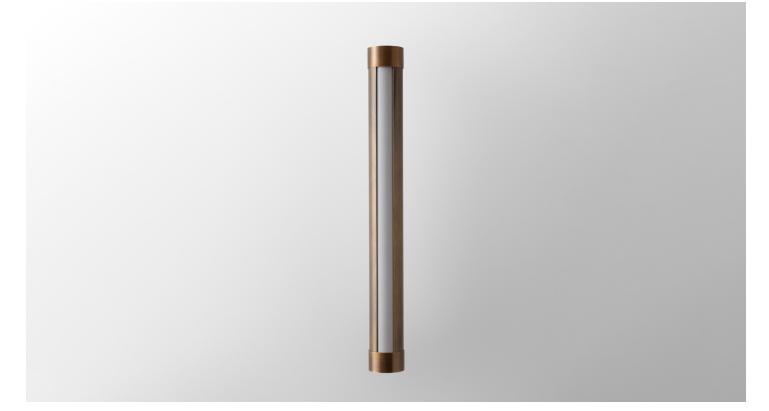

LUTRON DRIVER: 24V Class 2 UL Listed: 40W 1% dimming 2-wire 96W 0.1% dimming 3-wire

Pictured: 16" To & Fro in Antique Brass finish. UL/cUL Dry/Damp locations for Class 2 Remote Driver only.

Our hand-finished patina may have a reasonable degree of color/finish variation. "Living Finishes" mimic natural patinas and change overtime.