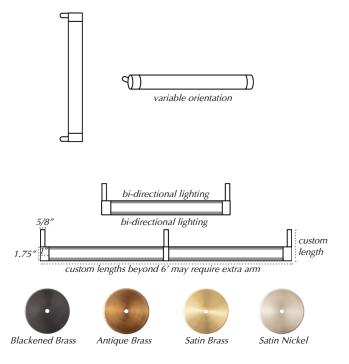

## To & Fro Linear Sconce

Bi-direction LED Linear sconce with (2) arms. Frontlight and Backlight on can be on separate circuits for fine-tuning the dual light output. Part of the *Up and Down* series.

<u>FEATURES</u> Hardwired LED Pendant Bi-directional light source Custom lengths Fully Dimmable UL Listed

<u>MATERIALS</u> Brass-plated Aluminum Acrylic Lenses

<u>Mounting</u> 4.75″ diameter canopy <u>LED SPECS</u> 2700K Warm White 8.8 Watts / Foot 800 Lumens / Foot

<u>ELECTRIC SPECS</u> 120-240V Input 24 Volt Driver Lutron Driver optional

LUTRON DRIVER: 24V Class 2 UL Listed: 40W 1% dimming 2-wire 96W 0.1% dimming 3-wire

Pictured: 16" To & Fro in Antique Brass finish. UL/cUL Dry/Damp locations for Class 2 Remote Driver only.

Our hand-finished patina may have a reasonable degree of color/finish variation. "Living Finishes" mimic natural patinas and change overtime.