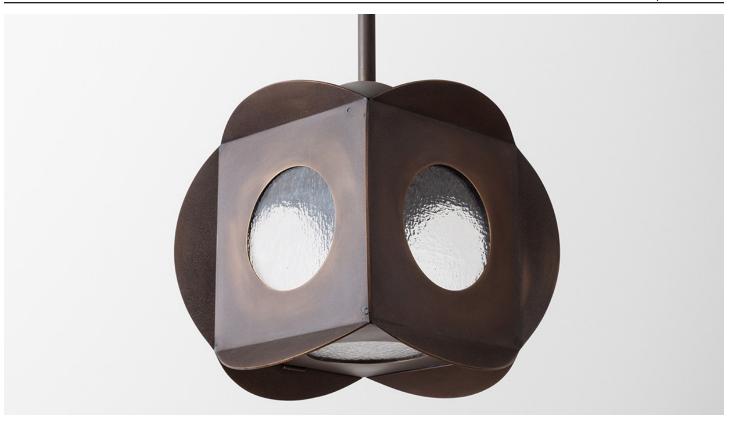

## Simplicity Pendant

Brass cuboid pendant with circular glass windows. The bottom panel opens up to allow for relamping. Part of the *Simplicity* series.

FEATURES
Hardwired Pendant
Custom drop length
Bottom hatch door
Fully Dimmable
UL Listed

BULB SPECS Medium Base socket 60 Watt MAX 2700K Warm White

MATERIALS Brass Textured Glass ELECTRIC SPECS 120 V input

MOUNTING 4.75" diameter canopy CUSTOM GLASS Seedy Glass Mica Discs Opalescent

Pictured: Simplicity Pendant in Antique Brass finish. UL/cUL Dry/Damp locations only.