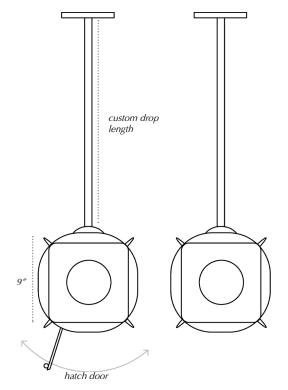

## Simplicity Pendant

Brass cuboid pendant with circular glass windows. The bottom panel opens up to allow for relamping. Part of the *Simplicity* series.

FEATURES
Hardwired Pendant
Custom drop length
Bottom hatch door
Fully Dimmable
UL Listed

BULB SPECS Medium Base socket 60 Watt MAX 2700K Warm White

MATERIALS Brass Textured Glass ELECTRIC SPECS 120 V input

MOUNTING 4.75" diameter canopy CUSTOM GLASS Seedy Glass Mica Discs Opalescent

Pictured: Simplicity Pendant in Antique Brass finish. UL/cUL Dry/Damp locations only.