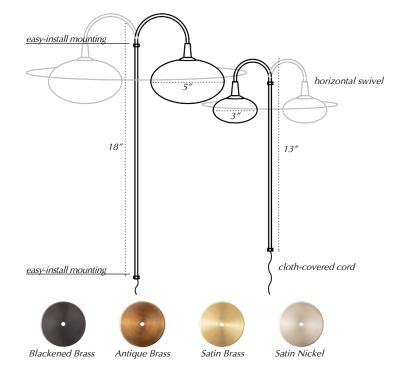

## Wallfower Sconce: Pin-Up

LED wall sconce with blown glass Easily mounts to the wall part of the *Pillow Light* series

<u>FEATURES</u> LED Wall Sconce Portable and plug in On/Off floor switch Horizontal swivel

<u>MATERIALS</u> Brass Blown Glass

<u>Mounting</u> Custom brass eye-bolt screws

LED SPECS 3000K Warm White Large: 3W, 300 Lumen, 30 W equivalent Small: 1.5W, 150 Lumen, 20 W equivalent

ELECTRIC SPECS 120-240V Input 12V Transformer *or* 12V Driver