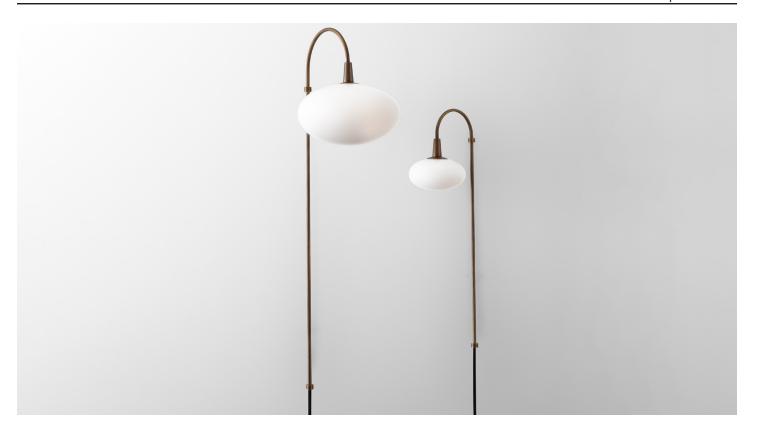

Pictured: Wallflower Sconce: PinUp in Large and Small. Antique Brass finish. Fixtures are sold separately.

Our hand-finished patina may have a reasonable degree of color/finish variation. "Living Finishes" mimic natural patinas and will change overtime.