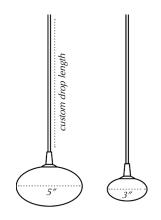

## Pillow Tassel Pendant

LED Pendant with blow glass and tassel adornment part of the *Pillow Light* series

<u>FEATURES</u> LED Pendant Hard-wired Custom Drop Length Tassel Adornment

<u>MATERIALS</u> Brass Blown Glass

<u>MOUNTING</u> 4.75" diameter canopy <u>LED SPECS</u> 3000K Warm White Large: 3W, 300 Lumen, 30 W equivalent Small: 1.5W, 150 Lumen, 20 W equivalent

ELECTRIC SPECS 120-240V Input 12V Transformer *or* 12V Driver