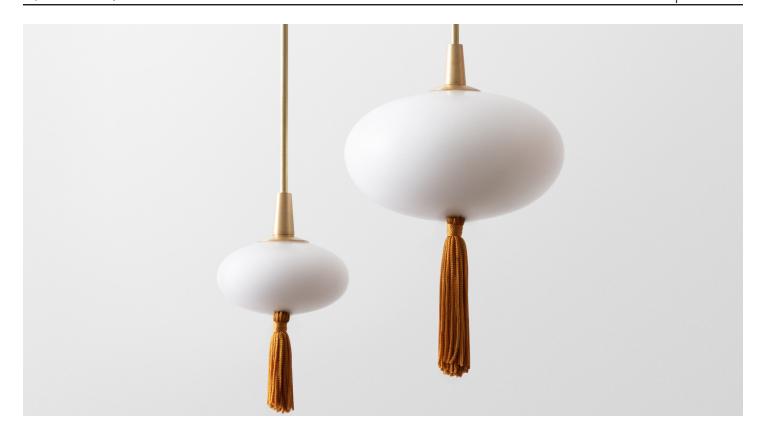

## Pillow Tassel Pendant

LED Pendant with blow glass and tassel adornment part of the *Pillow Light* series

<u>FEATURES</u> LED Pendant Hard-wired Custom Drop Length Tassel Adornment

<u>MATERIALS</u> Brass Blown Glass

custom groupings available

Blackened Brass

Satin Nickel

Pictured: *Pillow Tassel Pendant in Satin Brass.* Fixtures are sold separately.

Our hand-finished patina may have a reasonable degree of color/finish variation. "Living Finishes" mimic natural patinas and will change overtime.