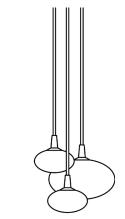

custom groupings available

Blackened Brass

Satin Nickel

Pictured: *Pillow Tassel Pendant in Satin Brass.* Fixtures are sold separately.

Our hand-finished patina may have a reasonable degree of color/finish variation. "Living Finishes" mimic natural patinas and will change overtime.