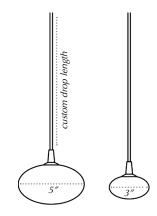

## **Pillow Pendant**

LED Pendant with blown glass orb part of the Pillow Light series

Features LED Hard-wired Custom Drop Length

MATERIALS Brass Blown Glass

MOUNTING 4.75" diameter canopy

LED Specs 3000K Warm White Large: 3W, 300 Lumen, 30 W equivalent Small: 1.5W, 150 Lumen, 20 W equivalent