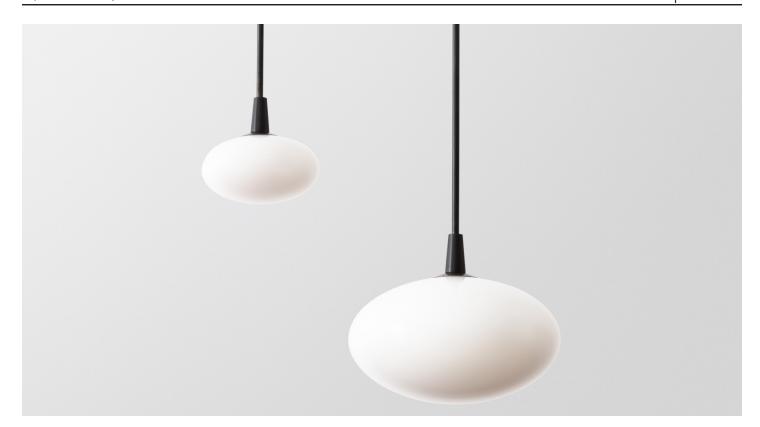

## **Pillow Pendant**

LED Pendant with blown glass orb part of the Pillow Light series

Features LED Hard-wired Custom Drop Length

MATERIALS Brass Blown Glass

MOUNTING 4.75" diameter canopy

LED Specs 3000K Warm White Large: 3W, 300 Lumen, 30 W equivalent Small: 1.5W, 150 Lumen, 20 W equivalent

ELECTRIC SPECS 120-240V Input 12V Transformer or 12V Driver

custom groupings available

Blackened Brass

Satin Nickel

Pictured: Pillow Pendant in Blackened Brass. Fixtures are sold separately.

Our hand-finished patina may have a reasonable degree of color/finish variation. "Living Finishes" mimic natural patinas and will change overtime.