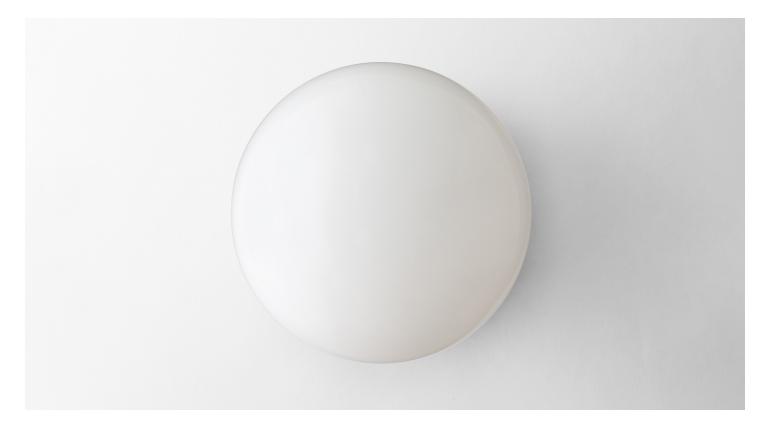

## Pillow Flush-Mount

LED flush mount with glass orb. Can be mounted on wall or ceiling. part of the *Pillow Light* series

<u>FEATURES</u> Hardwired ADA Compliant Wall or Ceiling mount LED SPECS 3000K Warm White 3W, 300 Lumen, 30 W equivalent

<u>MATERIALS</u> Brass Blown Glass ELECTRIC SPECS 120-240V Input 12V Transformer *or* 12V Driver

<u>MOUNTING</u> 4.75″ diameter backplate

Blackened Brass

ass Antique Brass

Satin Brass

Satin Nickel

Pictured: Pillow Flush Mount with Large Globe