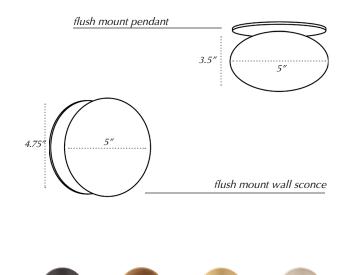

<u>MATERIALS</u> Brass Blown Glass ELECTRIC SPECS 120-240V Input 12V Transformer *or* 12V Driver

<u>MOUNTING</u> 4.75″ diameter backplate

Blackened Brass

ass Antique Brass

Satin Brass

Satin Nickel

Pictured: Pillow Flush Mount with Large Globe