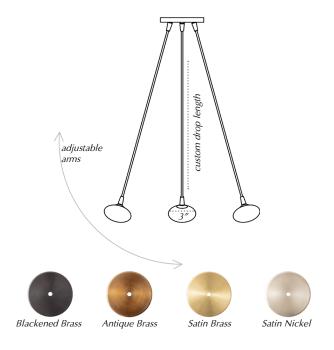

## Pillow Chandelier

LED Chandelier with (3) blown glass drops Each arm is on a swivel for adjustability part of the *Pillow Light* series

<u>FEATURES</u> LED Hard Wired Chandelier Adjustable arms Custom drop lengths <u>LED Specs</u> 3000K Warm White 1.5W, 150 Lumen, 20W equivalent per globe

<u>Materials</u> Brass Blown Glass ELECTRIC SPECS 120-240V Input 12V Transformer *or* 12V Driver

<u>MOUNTING</u> 4.75" diameter canopy

Pictured: Pillow Chandelier in Satin Nickel.

Our hand-finished patina may have a reasonable degree of color/finish variation. "Living Finishes" mimic natural patinas and will change overtime.