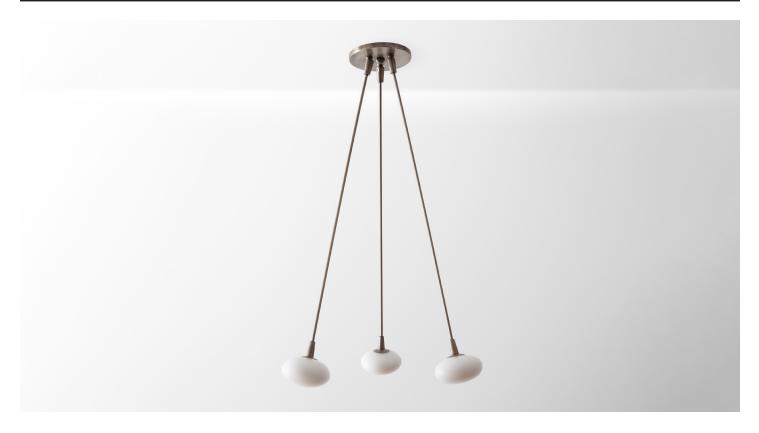

## Pillow Chandelier

LED Chandelier with (3) blown glass drops Each arm is on a swivel for adjustability part of the *Pillow Light* series

<u>FEATURES</u> LED Hard Wired Chandelier Adjustable arms Custom drop lengths <u>LED Specs</u> 3000K Warm White 1.5W, 150 Lumen, 20W equivalent per globe

<u>Materials</u> Brass Blown Glass ELECTRIC SPECS 120-240V Input 12V Transformer *or* 12V Driver

<u>MOUNTING</u> 4.75" diameter canopy

Pictured: Pillow Chandelier in Satin Nickel.

Our hand-finished patina may have a reasonable degree of color/finish variation. "Living Finishes" mimic natural patinas and will change overtime.