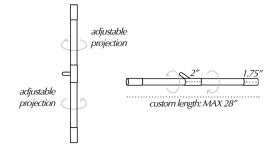

## Center-Mount Picture Light

Thin and minimalist adjustable LED Linear sconce Each side can rotate independant from each other Versatile lighting fixture or decorative light sculpture Part of the *Picture Light* series.

<u>Features</u> Plug-in LED Sconce Adjustable Projection Custom Lengths

<u>LED Specs</u> 2700K Warm White 4.4 Watts / Foot 400 Lumens / Foot

**MATERIALS Brass** Acrylic Lens ELECTRIC SPECS 120-240V Input

24 Volt Driver

Mounting - 4.75" dia. plate - 2"x4"wall plate

**LUTRON DRIVER:** 24V Class 2 UL Listed: 40W 1% dimming 2-wire 96W 0.1% dimming 3-wire