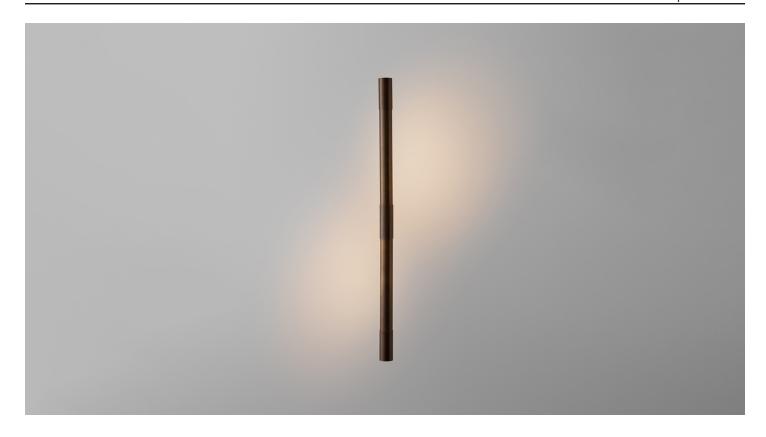

## Center-Mount Picture Light

Thin and minimalist adjustable LED Linear sconce Each side can rotate independant from each other Versatile lighting fixture or decorative light sculpture Part of the *Picture Light* series.

<u>Features</u> Plug-in LED Sconce Adjustable Projection Custom Lengths

<u>LED Specs</u> 2700K Warm White 4.4 Watts / Foot 400 Lumens / Foot

**MATERIALS Brass** Acrylic Lens ELECTRIC SPECS 120-240V Input