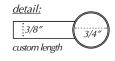

<u>Features</u> Plug-in LED Sconce Adjustable Projection Custom Lengths

<u>LED Specs</u> 2700K Warm White 4.4 Watts / Foot 400 Lumens / Foot

**MATERIALS Brass** Acrylic Lens ELECTRIC SPECS 120-240V Input

24 Volt Driver

Mounting - 4.75" dia. plate - 2"x4"wall plate

**LUTRON DRIVER:** 24V Class 2 UL Listed: 40W 1% dimming 2-wire 96W 0.1% dimming 3-wire