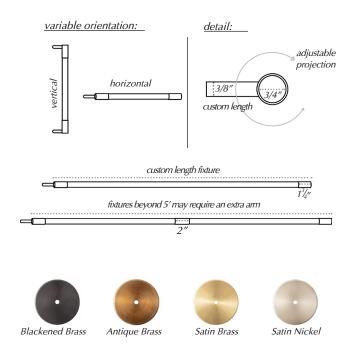

<u>FEATURES</u> Hardwired LED Pendant Adjustable Projection Custom Lengths Fully Dimmable UL Listed

<u>MATERIALS</u> Brass Acrylic Lens

<u>Mounting</u> - 4.75″ dia. plate - 2″ dia. plate - 2″x4″wall plate <u>LED Specs</u> 2700K Warm White 4.4 Watts / Foot 400 Lumens / Foot

ELECTRICAL RATINGS 24 Volt Driver 4.4 Watts / Foot Class 2 Remote Driver\*

LED DRIVERS 96W Lutron Hi-Lume Premier 0.1% 40W Lutron Hi-Lume 1% LTF High Performance & Unidriver Magnitude Solidrive

Pictured: 36" Classic Picture Light in Satin Nickel finish. \*UL/cUL Dry/Damp locations for Class 2 Remote Driver only.