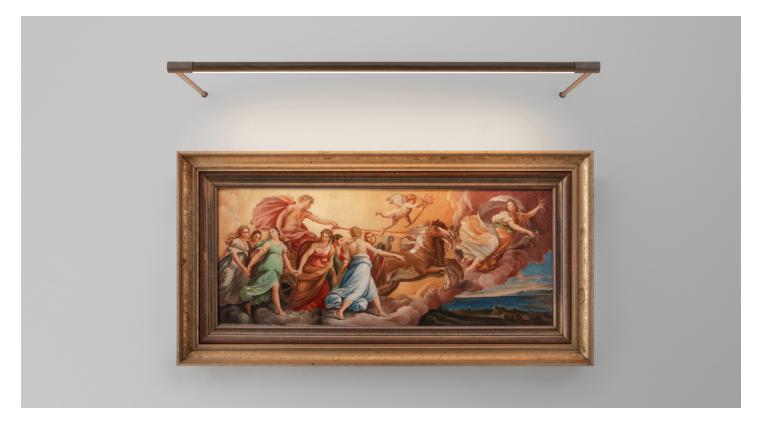

## Classic Picture Light

Thin and minimalist adjustable LED Picture Light Fixture body can be rotated to adjust the beam projection as uplight, downlight, or wall wash Part of the *Picture Light* series.

ELECTRICAL RATINGS 24 Volt Driver 4.4 Watts / Foot Class 2 Remote Driver\*

LED DRIVERS 96W Lutron Hi-Lume Premier 0.1% 40W Lutron Hi-Lume 1% LTF High Performance & Unidriver Magnitude Solidrive

Pictured: 36" Classic Picture Light in Satin Nickel finish. \*UL/cUL Dry/Damp locations for Class 2 Remote Driver only.