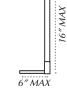

<u>FEATURES</u> Hardwired LED Pendant Adjustable Projection Custom Lengths Fully Dimmable UL Listed

MATERIALS Brass Acrylic Lens

<u>Mounting</u> - 4.75″ dia. plate - 2″x4″wall plate <u>LED SPECS</u> 2700K Warm White 4.4 Watts / Foot 400 Lumens / Foot