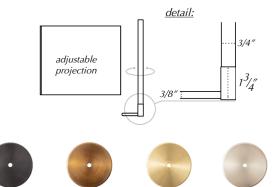

ELECTRIC SPECS 120-240V Input 24 Volt Driver

LUTRON DRIVER: 24V Class 2 UL Listed: 40W 1% dimming 2-wire 96W 0.1% dimming 3-wire

Satin Brass

Antique Brass

Satin Nickel

Pictured: 14" Candelabra Picture Light in Custom Antique finish and 4.75" Backplate. UL/cUL Dry/Damp locations for Class 2 Remote Driver only. Our hand-finished patina may have a reasonable degree of color/finish variation. "Living Finishes" mimic natural patinas and change overtime.

Blackened Brass