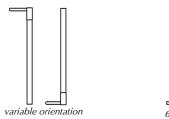

## Candelabra Picture Light Sconce

Thin and minimalist adjustable LED Linear sconce Fixture body can be rotated to adjust the beam projection Classic silhouette is brought to the modern age Part of the *Picture Light* series.

<u>FEATURES</u> Hardwired LED Pendant Adjustable Projection Custom Lengths Fully Dimmable UL Listed

MATERIALS Brass Acrylic Lens

<u>Mounting</u> - 4.75″ dia. plate - 2″x4″wall plate <u>LED SPECS</u> 2700K Warm White 4.4 Watts / Foot 400 Lumens / Foot