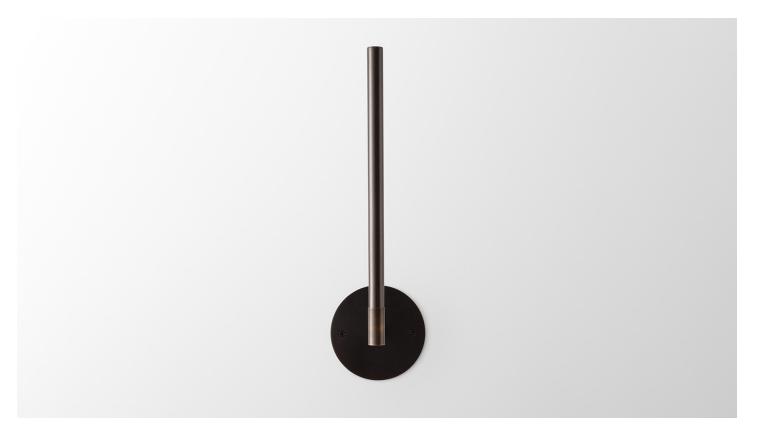

## Candelabra Picture Light Sconce

Thin and minimalist adjustable LED Linear sconce Fixture body can be rotated to adjust the beam projection Classic silhouette is brought to the modern age Part of the *Picture Light* series.

<u>FEATURES</u> Hardwired LED Pendant Adjustable Projection Custom Lengths Fully Dimmable UL Listed

MATERIALS Brass Acrylic Lens

<u>Mounting</u> - 4.75″ dia. plate - 2″x4″wall plate <u>LED SPECS</u> 2700K Warm White 4.4 Watts / Foot 400 Lumens / Foot

ELECTRIC SPECS 120-240V Input 24 Volt Driver

LUTRON DRIVER: 24V Class 2 UL Listed: 40W 1% dimming 2-wire 96W 0.1% dimming 3-wire

Satin Brass

Antique Brass

Satin Nickel

Pictured: 14" Candelabra Picture Light in Custom Antique finish and 4.75" Backplate. UL/cUL Dry/Damp locations for Class 2 Remote Driver only. Our hand-finished patina may have a reasonable degree of color/finish variation. "Living Finishes" mimic natural patinas and change overtime.