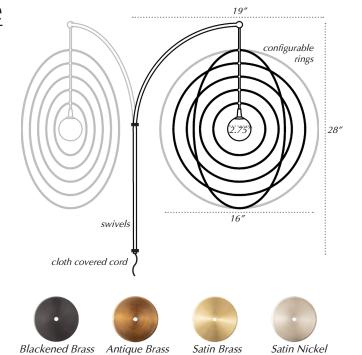

## Circle Mobile Pin-Up Sconce

Kinetic mobile sculpture with LED glass orb. Concentric circles travel around a glowing orb Each ring can be configured with a touch of a finger Part of the *Mobile* series

**FEATURES** 

Interactive wall sculpture Configurable rings On/Off Floor Switch <u>LED SPECS</u> 2700K Warm White 3W, 300 Lumen 30 Watt equivalent

Materials Brass Glass ELECTRIC SPECS 120-240V Input 12V Transformer *or* 12V Driver

MOUNTING Custom eyebolts