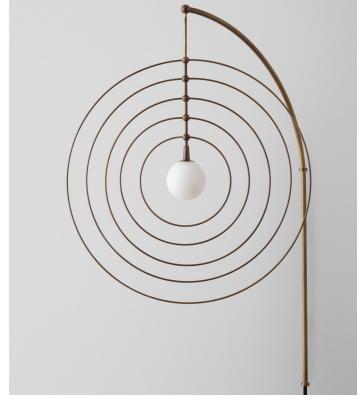

## Circle Mobile Pin-Up Sconce

Kinetic mobile sculpture with LED glass orb. Concentric circles travel around a glowing orb Each ring can be configured with a touch of a finger Part of the *Mobile* series

**FEATURES** 

Interactive wall sculpture Configurable rings On/Off Floor Switch <u>LED SPECS</u> 2700K Warm White 3W, 300 Lumen 30 Watt equivalent

Materials Brass Glass ELECTRIC SPECS 120-240V Input 12V Transformer *or* 12V Driver