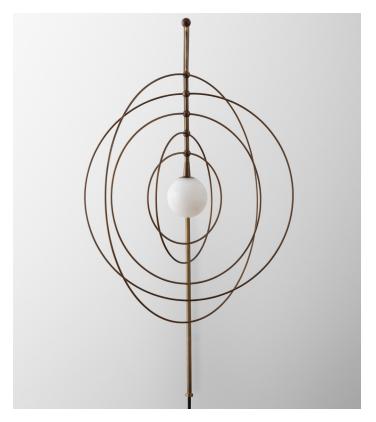

## Circle Mobile Pin-Up Sconce

Kinetic mobile sculpture with LED glass orb. Concentric circles travel around a glowing orb Each ring can be configured with a touch of a finger Part of the *Mobile* series

**FEATURES** 

Interactive wall sculpture Configurable rings On/Off Floor Switch <u>LED SPECS</u> 2700K Warm White 3W, 300 Lumen 30 Watt equivalent

Materials Brass Glass ELECTRIC SPECS 120-240V Input 12V Transformer *or* 12V Driver