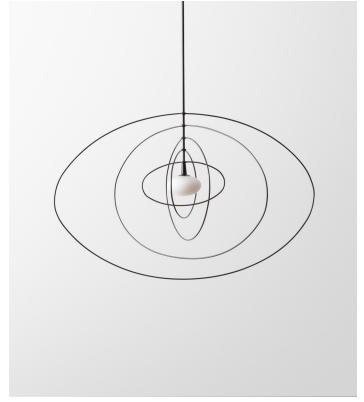

## Ellipse Mobile Pendant

Kinetic mobile sculpture with LED glass orb. Inspired by electrons, concentric rings revolve around an orb. Each ring can be configured with a touch of a finger Part of the *Mobile* series