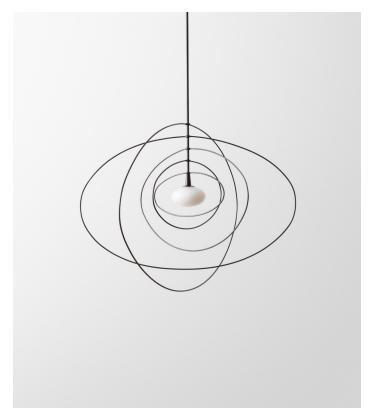

## Ellipse Mobile Pendant

Kinetic mobile sculpture with LED glass orb. Inspired by electrons, concentric rings revolve around an orb. Each ring can be configured with a touch of a finger Part of the *Mobile* series