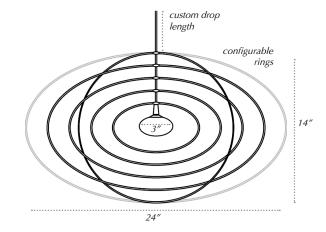

**FEATURES** Hardwired LED Pendant Configurable rings Custom length drops

LED SPECS 2700K Warm White Large: 3W, 300 Lumen 30 Watt equivalent Small: 1.5W, 150 Lumen 20 Watt equivalent

**MATERIALS** Brass Glass

ELECTRIC SPECS 120-240V Input 12V Transformer or 12V Driver

Mounting 4.75" diameter canopy