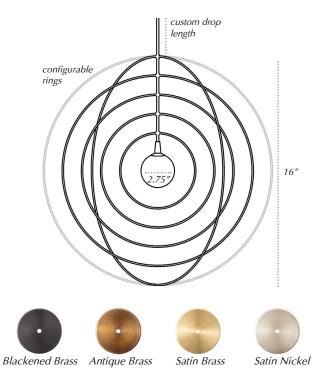

## Circle Mobile Pendant

Kinetic mobile sculpture with LED glass orb. Concentric circles travel around a glowing orb Each ring can be configured with a touch of a finger Part of the *Mobile* series

<u>FEATURES</u>
Hardwired LED Pendant
Configurable rings
Custom length drops

<u>LED SPECS</u> 2700K Warm White 3W, 300 Lumen 30 Watt equivalent

MATERIALS Brass Glass ELECTRIC SPECS 120-240V Input 12V Transformer *or* 12V Driver

MOUNTING 4.75" diameter canopy