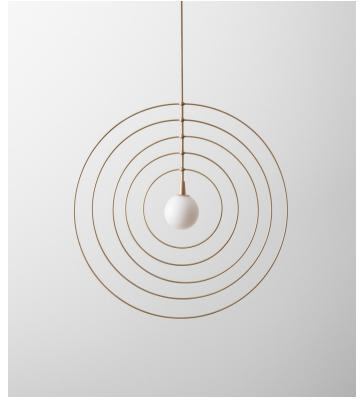

## Circle Mobile Pendant

Kinetic mobile sculpture with LED glass orb. Concentric circles travel around a glowing orb Each ring can be configured with a touch of a finger Part of the *Mobile* series

<u>FEATURES</u>
Hardwired LED Pendant
Configurable rings
Custom length drops