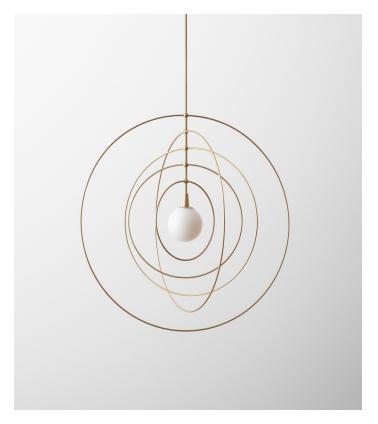

## Circle Mobile Pendant

Kinetic mobile sculpture with LED glass orb. Concentric circles travel around a glowing orb Each ring can be configured with a touch of a finger Part of the *Mobile* series

<u>FEATURES</u>
Hardwired LED Pendant
Configurable rings
Custom length drops